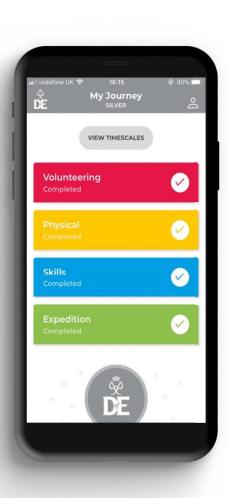

#### What will I do?

Physical and Skills sections: one section for 6 months and the other section for 3 months

If you didn't do BRONZE, you must do a further 6 months in either the Volunteering or the longer of the Physical or Skills sections. Volunteering section

Take action and make a difference to the causes you care about

Help others and change things for the better

# Physical section

Take part in whatever dance, sport or fitness activity you would like

Get fitter and have fun along the way!

#### **Skills section**

Devote yourself to improving your skills in the things you love to do

Discover new passions and develop talents you didn't know you had

## Expedition

Explore the great outdoors and spend two nights away from home

**Create memories that** will last a lifetime