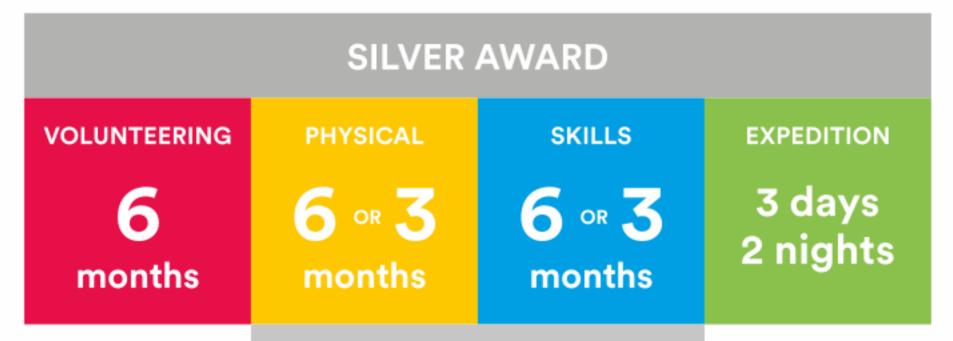

#### What will I do?

Physical and Skills sections: one section for 6 months and the other section for 3 months

If you didn't do BRONZE, you must do a further 6 months in either the Volunteering or the longer of the Physical or Skills sections. Volunteering section

Take action and make a difference to the causes you care about

Help others and change things for the better

# Physical section

Take part in whatever dance, sport or fitness activity you would like

Get fitter and have fun along the way!

#### **Skills section**

Devote yourself to improving your skills in the things you love to do

Discover new passions and develop talents you didn't know you had

## Expedition

Explore the great outdoors and spend two nights away from home

**Create memories that** will last a lifetime