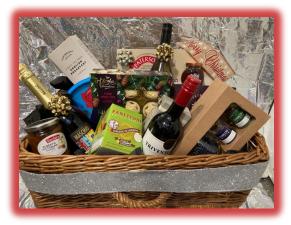

| Prizes (so far) include -                                                                                   |                                                                                                                                    |
|-------------------------------------------------------------------------------------------------------------|------------------------------------------------------------------------------------------------------------------------------------|
| <ul> <li>Tea for 2 at a London Hotel</li> </ul>                                                             | <ul> <li>£50 Voucher Sunrise Health &amp; Beauty</li> </ul>                                                                        |
| <ul> <li>Christmas Essentials Hamper including<br/>Marlow Gin's gift donation</li> </ul>                    | Harrow and Hope bottle of their finest fizz                                                                                        |
| <ul> <li>£40 Voucher for Christmas Table<br/>arrangement from Joanne Caldwell Floral<br/>Pesigns</li> </ul> | <ul> <li>£100 - 1 hr treatment with Garry Trainer D.O</li> <li>B.Ac. (osteopath &amp; massage therapist)</li> </ul>                |
| <ul> <li>£30 voucher from Mooch with gorgeous</li> <li>Fendi gloves</li> </ul>                              | <ul> <li>Voucher 3 course lunch for 2 from The Vanilla<br/>Pod</li> </ul>                                                          |
| <ul> <li>£30 Voucher from <b>DA LUCA</b> restaurant</li> </ul>                                              | <ul> <li>Voucher for a massage with Jitka Greening</li> </ul>                                                                      |
| <ul> <li>A mixed case of Wine Hamper</li> </ul>                                                             | <ul> <li>Voucher from Tin Town Marlow Bottom for<br/>coffee and cake</li> </ul>                                                    |
| <ul> <li>Voucher from Martin Greening 1 x Personal<br/>Training session</li> </ul>                          | A champagne & chocolates Hamper                                                                                                    |
| <ul> <li>Voucher for pizza for 4 people and a bottle<br/>of wing from The Prince of Wales</li> </ul>        | <ul> <li>Candle and pamper packs with a Voucher for<br/>1x45 min massage from Charlie at Freedom<br/>Sports Massage Ltd</li> </ul> |

Plus a variety of other Christmas hampers with lots of gifts for all the members of your family

RAFFLE TICKETS ARE NOW ON SALE<u>22 a ticket</u>

Available on the school website via parentpayshop

The draw will be held at school on <u>14<sup>th</sup> December At 7pm</u>